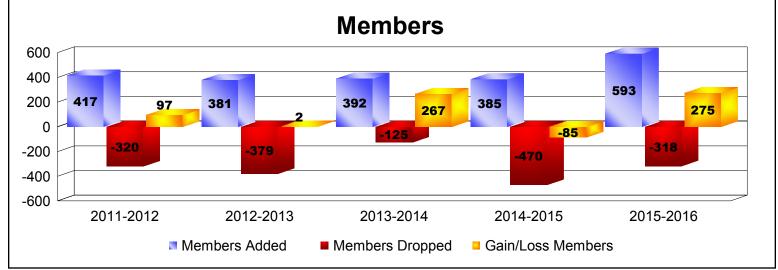

District 300B1 As of June 2016 Cumulative

| Year      | New<br>Clubs | Dropped<br>Clubs | Gain/<br>Loss<br>Clubs | New<br>Members | Charter<br>Members | Reinstate<br>Members | Transfer<br>Members | Total<br>Member<br>Added | Total<br>Members<br>Dropped | Gain/<br>Loss<br>Members |
|-----------|--------------|------------------|------------------------|----------------|--------------------|----------------------|---------------------|--------------------------|-----------------------------|--------------------------|
| 2011-2012 | 1            | 0                | 1                      | 330            | 39                 | 46                   | 2                   | 417                      | -320                        | 97                       |
| 2012-2013 | 1            | 0                | 1                      | 334            | 32                 | 13                   | 2                   | 381                      | -379                        | 2                        |
| 2013-2014 | 0            | -1               | -1                     | 367            | 2                  | 19                   | 4                   | 392                      | -125                        | 267                      |
| 2014-2015 | 2            | 0                | 2                      | 299            | 60                 | 25                   | 1                   | 385                      | -470                        | -85                      |
| 2015-2016 | 1            | 0                | 1                      | 507            | 47                 | 37                   | 2                   | 593                      | -318                        | 275                      |
| Average   | 1            | 0                | 1                      | 367            | 36                 | 28                   | 2                   | 434                      | -322                        | 111                      |