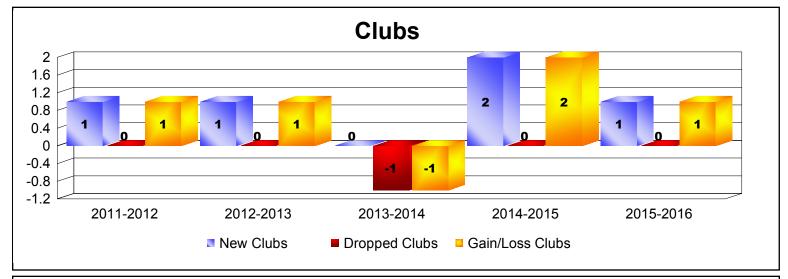

District 300B1 As of June 2016 Cumulative

| Year      | New<br>Clubs | Dropped<br>Clubs | Gain/<br>Loss<br>Clubs | New<br>Members | Charter<br>Members | Reinstate<br>Members | Transfer<br>Members | Total<br>Member<br>Added | Total<br>Members<br>Dropped | Gain/<br>Loss<br>Members |
|-----------|--------------|------------------|------------------------|----------------|--------------------|----------------------|---------------------|--------------------------|-----------------------------|--------------------------|
| 2011-2012 | 1            | 0                | 1                      | 330            | 39                 | 46                   | 2                   | 417                      | -320                        | 97                       |
| 2012-2013 | 1            | 0                | 1                      | 334            | 32                 | 13                   | 2                   | 381                      | -379                        | 2                        |
| 2013-2014 | 0            | -1               | -1                     | 367            | 2                  | 19                   | 4                   | 392                      | -125                        | 267                      |
| 2014-2015 | 2            | 0                | 2                      | 299            | 60                 | 25                   | 1                   | 385                      | -470                        | -85                      |
| 2015-2016 | 1            | 0                | 1                      | 507            | 47                 | 37                   | 2                   | 593                      | -318                        | 275                      |
| Average   | 1            | 0                | 1                      | 367            | 36                 | 28                   | 2                   | 434                      | -322                        | 111                      |